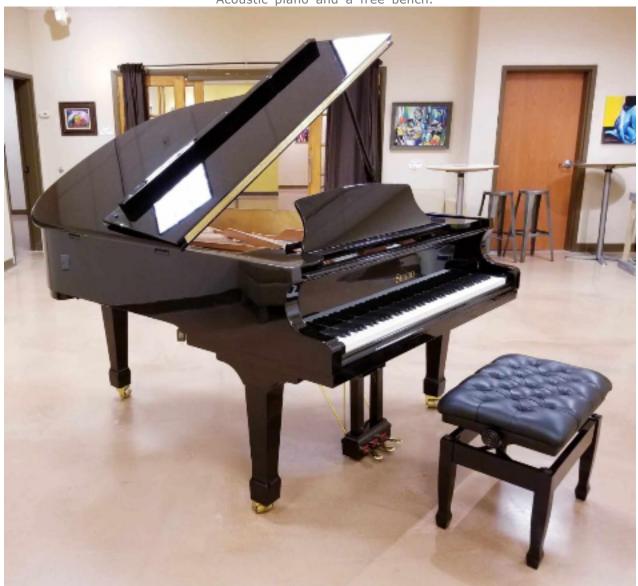

PRO Series - Acoustic Upright, 50" tall (127cm tall) Model: MDS. Acoustic piano and a free bench.

PRO Series - Acoustic Baby Grand, 5'10" (178cm) Model: GDS. Acoustic piano and a free bench.

PRO Series - Acoustic Semi-Concert Grand, 7'2" tall (218cm) Model: EWS. Acoustic piano and a free bench.