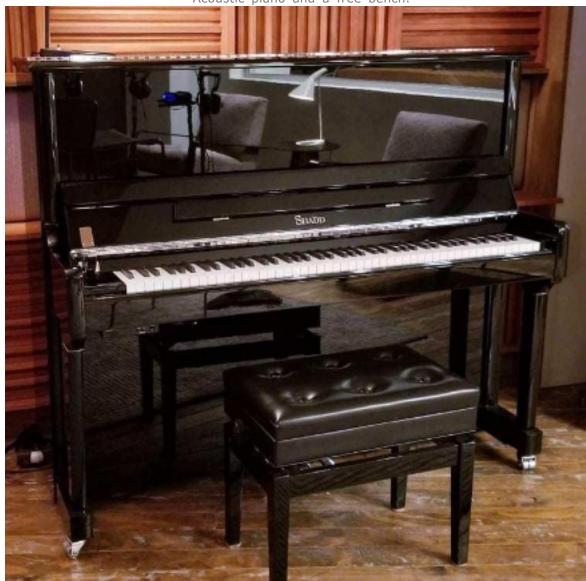

PRO Series - Acoustic Upright, 50" tall (127cm tall) Model: MDS. Acoustic piano and a free bench.

PRO Series - Acoustic Baby Grand, 5'10" (178cm) Model: GDS. Acoustic piano and a free bench.

PRO Series - Acoustic Semi-Concert Grand, 7'2" tall (218cm) Model: EWS. Acoustic piano and a free bench.