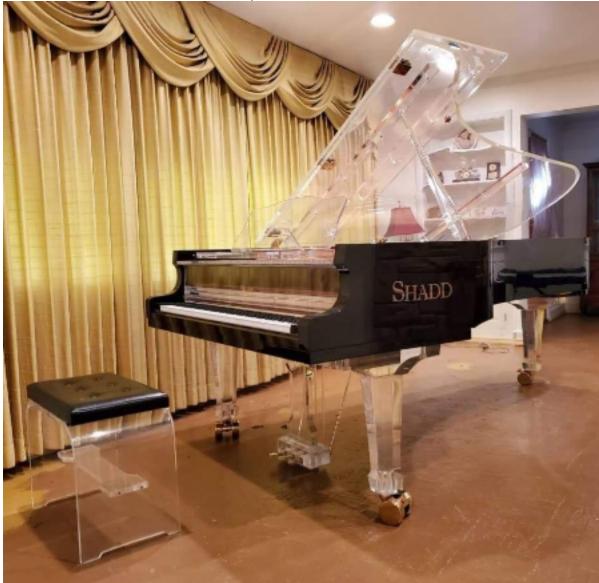

PRO Series - Concert Grand, 9'1" (276cm) Model: WMS. Acoustic piano and a free bench.

PRO Series - Concert Grand, 9'3" (281cm) Model: JWS. Acoustic piano and a free bench.