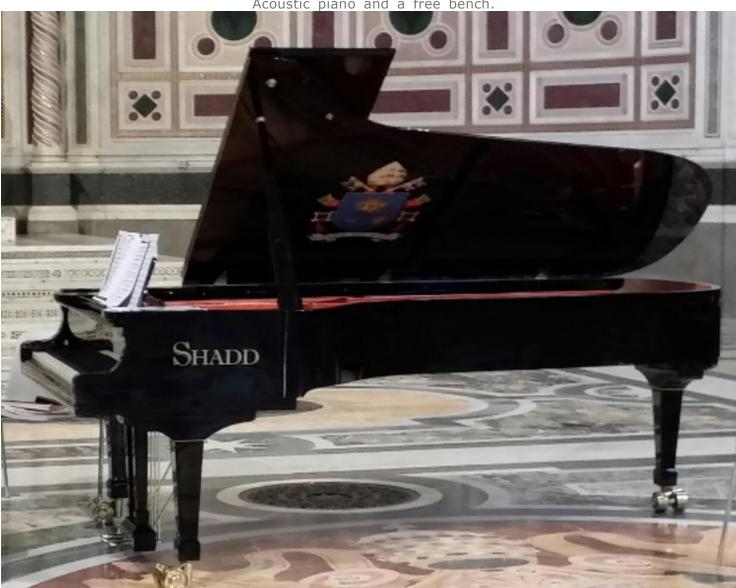

PRO Series - Acoustic Upright, 50" tall (127cm tall) Model: MDS. Acoustic piano and a free bench.

PRO Series - Acoustic Baby Grand, 5'10" (178cm) Model: GDS. Acoustic piano and a free bench.

PRO Series - Acoustic Semi-Concert Grand, 7'2" tall (218cm) Model: EWS. Acoustic piano and a free bench.