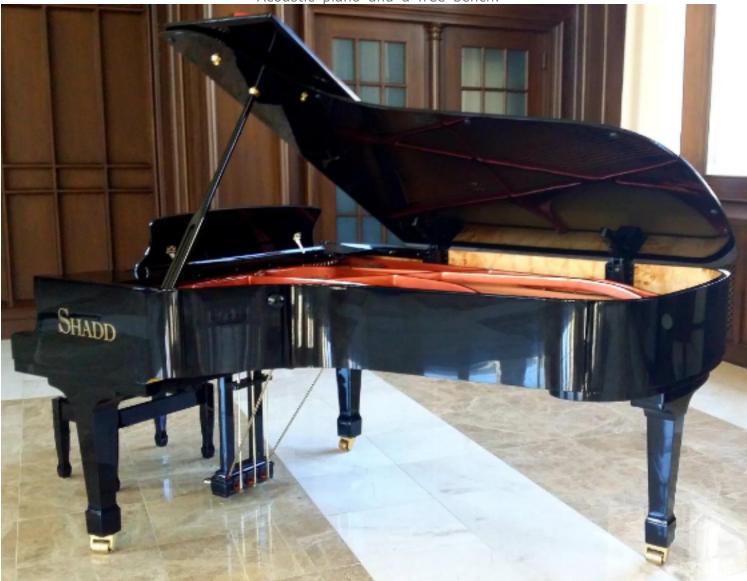

PRO Series - Concert Grand, 9'1" (276cm) Model: WMS. Acoustic piano and a free bench.

PRO Series - Concert Grand, 9'3" (281cm) Model: JWS. Acoustic piano and a free bench.