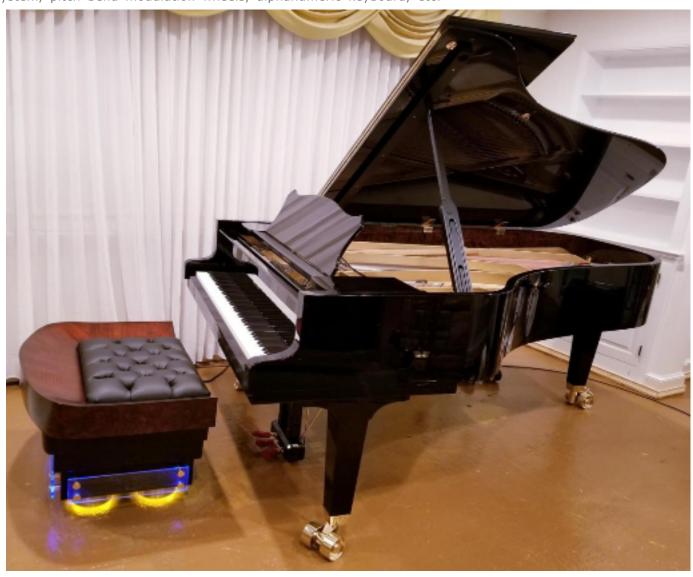

cam, fog machine, etc.

HYBRID Tech Series - Contemporary Semi-Concert Grand, 7'4" (223cm) Model: RFS.

Acoustic w/MIDI, audio bench w/subwoofer and surround sound speakers inside, PC computer, audio system, self player system, iPad, mute system, pitch bend modulation wheels, alphanumeric keyboard, etc.