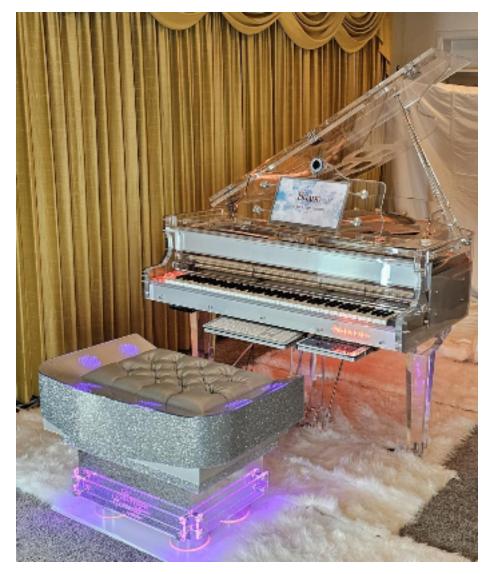

## HYBRID Tech Series - Acrylic & Silver Grand, 6'1" (178cm) Model: BCR2.

Acoustic w/MIDI, audio bench w/subwoofer and surround sound speakers inside, PC computer, monitor, audio system, self player system, iPad, pitch bend modulation wheels, LED/RGB system, alphanumeric keyboard, video

cam, fog machine, etc.

HYBRID Tech Series - Contemporary Semi-Concert Grand, 7'4" (223cm) Model: RFS.

Acoustic w/MIDI, audio bench w/subwoofer and surround sound speakers inside, PC computer, audio system, self player system, iPad, mute system, pitch bend modulation wheels, alphanumeric keyboard, etc.