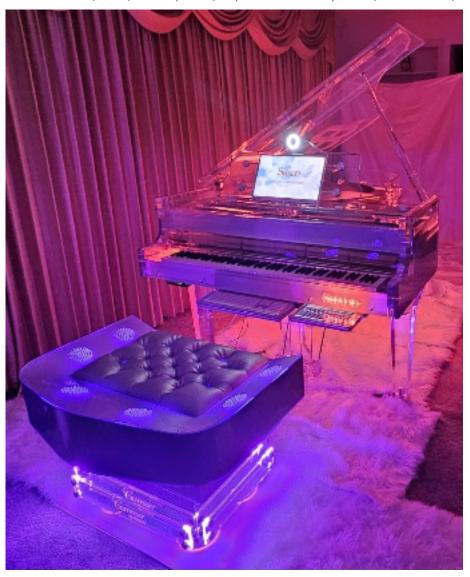

## HYBRID Tech Series - Acrylic & Silver Grand, 6'1" (178cm) Model: BCR1.

Acoustic w/MIDI, audio bench w/subwoofer and surround sound speakers inside, PC computer, monitor, audio system, self player system, iPad, pitch bend modulation wheels, LED/RGB system, alphanumeric keyboard, video cam, fog machine, etc.