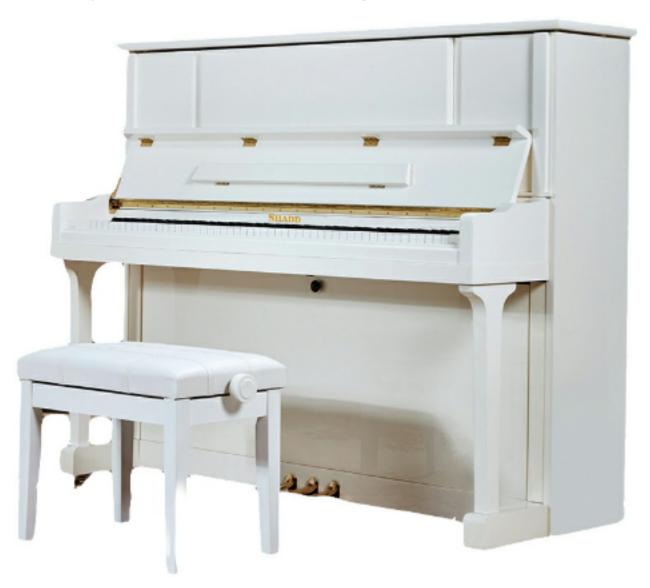

EMERGE Series - Beautiful Contemporary Concert Grand 9'1" (276cm) with chrome features. Superior sound and touch. Free matching bench. **Model: ECG 91-C** 

EMERGE Series - Beautiful Traditional White 48" (121cm) Superior sound and touch. Free matching bench. **Model: EUP 48-WT** 