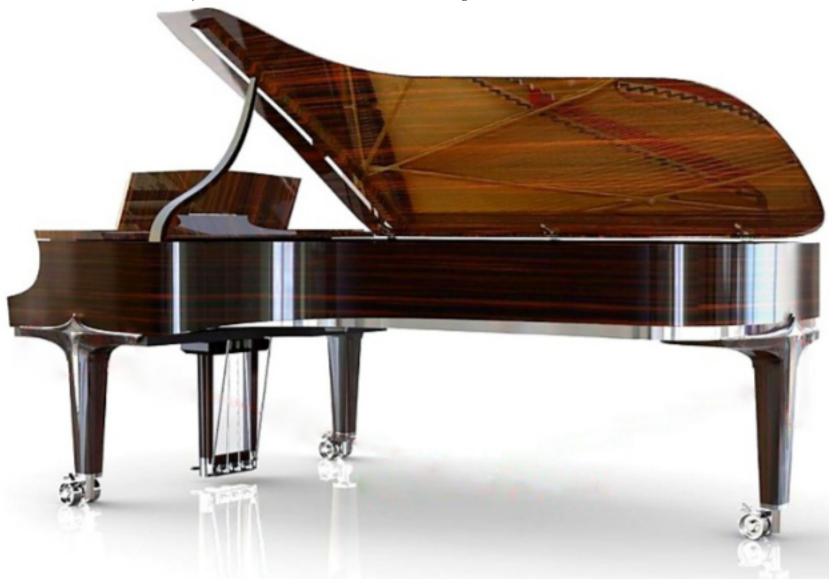

EMERGE Series - Beautiful Contemporary Concert Grand 9'1" (276cm) with chrome features. Superior sound and touch. Free matching bench. **Model: ECG 91-C** 

EMERGE Series - Beautiful Traditional White 48" (121cm) Superior sound and touch. Free matching bench. **Model: EUP 48-WT** 