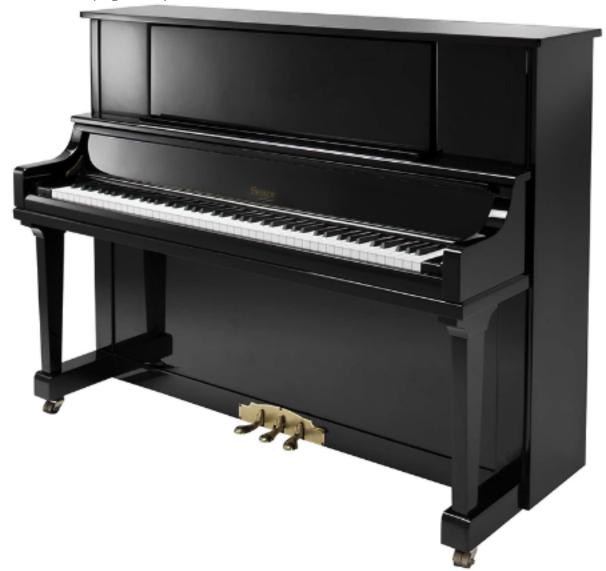

EMERGE Series - Contemporary Upright.48" (121cm) Superior sound and touch with a free bench. **Model: EUP 48C** 

 $EMERGE\ Series\ \hbox{- Beautiful Black Upright - }48''\ (121cm)$  Traditional upright. Superior sound and touch with a free bench. **Model: EUP 48BT** 