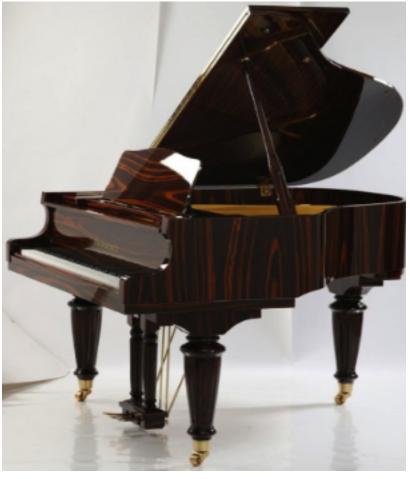

EMERGE Series - Beautiful Mahogany Baroque Baby Grand 5'7" (170cm) Superior sound and touch. Free matching bench. **Model: EBG 57-M** 

EMERGE Series - Beautiful White Baroque Baby Grand 5'7" (170cm) Superior sound and touch. Free matching bench. Model: EBG-WB