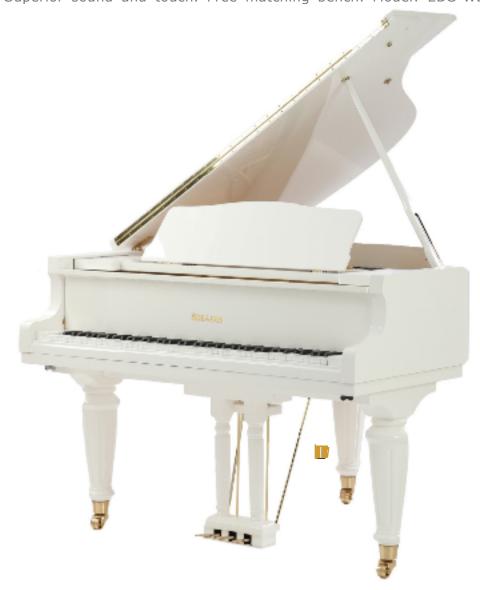

EMERGE Series - Beautiful Cherrywood (with wood decorations) Baby Grand 5'10" (178cm) Superior sound and touch. Free matching bench. **Model: EBG 610** 

EMERGE Series - Beautiful White (with gold decorations) Baby Grand 5'7" (170cm) Superior sound and touch. Free matching bench. **Model: EBG 57-WG** 