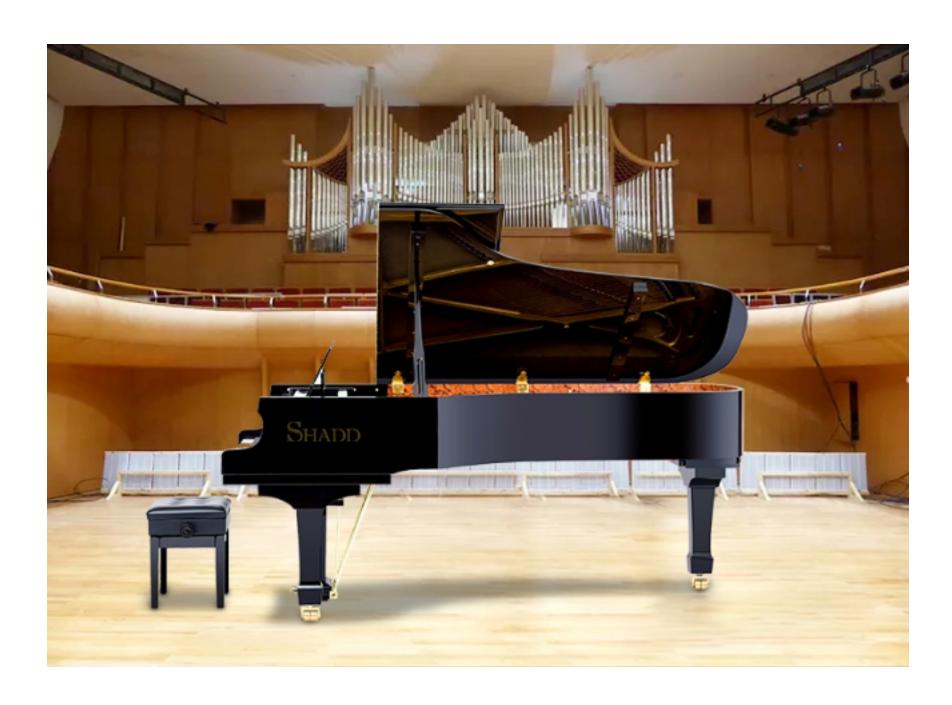

EMERGE Series - Concert Grand 9'0" (275cm)
Beautiful Concert Grand. Superior sound and touch. Free bench. **Model: ECG 90** 

EMERGE Series - Beautiful Baby Grand 5'7" (170cm) Superior sound and touch. Free matching bench. **Model: EBG 57** 