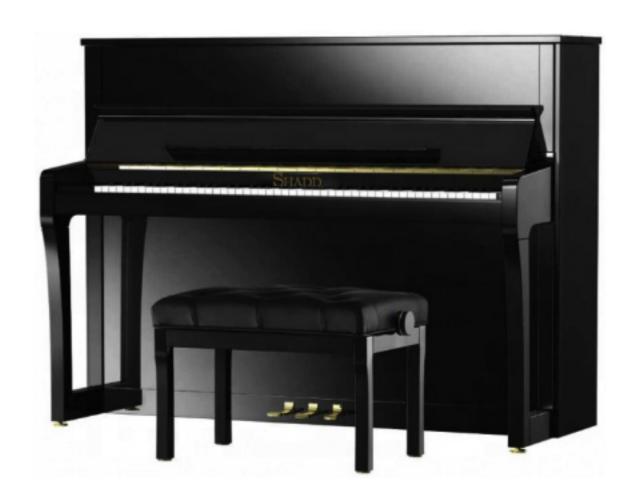

EMERGE Series - Contemporary Upright.48" (121cm) Superior sound and touch with a free bench. **Model: EUP 48C** 

 $EMERGE\ Series\ \hbox{- Beautiful Black Upright - }48''\ (121cm)$  Traditional upright. Superior sound and touch with a free bench. **Model: EUP 48BT** 