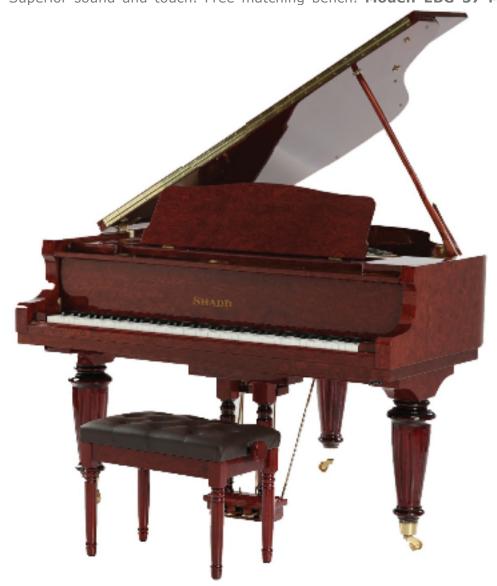

EMERGE Series - Concert Grand 9'0" (275cm)
Beautiful Concert Grand. Superior sound and touch. Free bench. **Model: ECG 90** 

EMERGE Series - Beautiful Baby Grand 5'7" (170cm) Superior sound and touch. Free matching bench. **Model: EBG 57** 