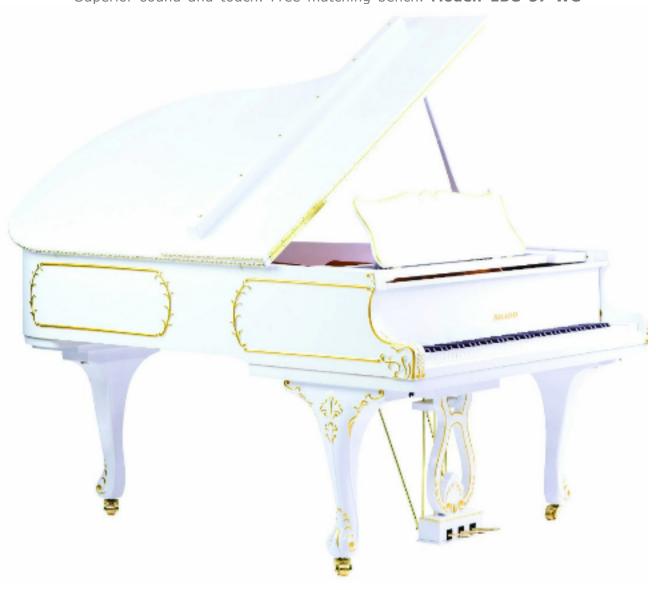

EMERGE Series - Beautiful Cherrywood (with wood decorations) Baby Grand 5'10" (178cm) Superior sound and touch. Free matching bench. **Model: EBG 610** 

EMERGE Series - Beautiful White (with gold decorations) Baby Grand 5'7" (170cm) Superior sound and touch. Free matching bench. **Model: EBG 57-WG** 