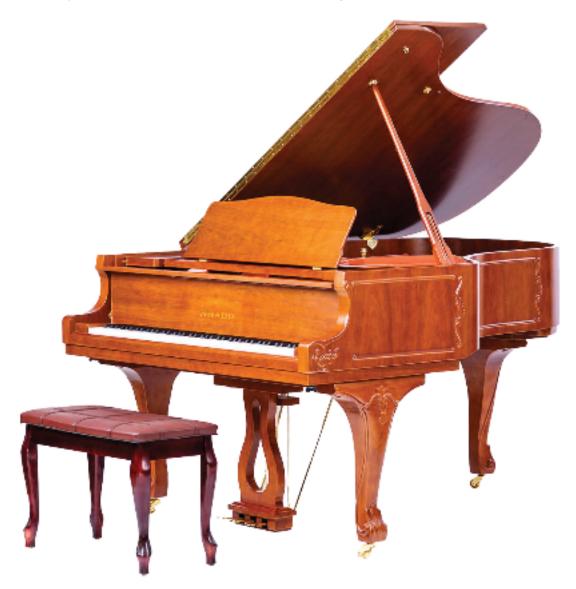

EMERGE Series - Beautiful Mahogany Baroque Baby Grand 5'7" (170cm) Superior sound and touch. Free matching bench. **Model: EBG 57-M** 

EMERGE Series - Beautiful White Baroque Baby Grand 5'7" (170cm) Superior sound and touch. Free matching bench. Model: EBG-WB