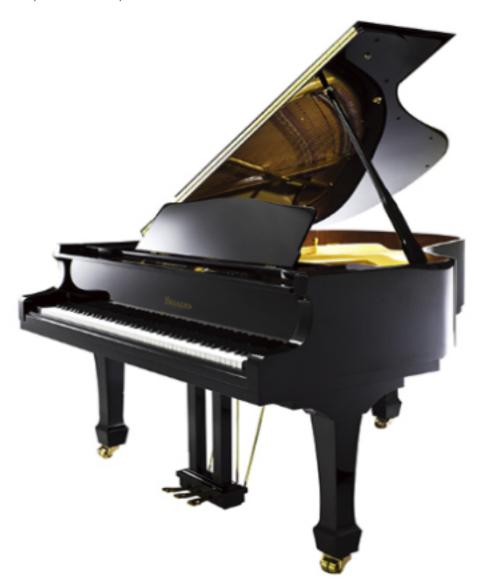

 $EMERGE\ Series\ \hbox{- Baby Grand 5'2" (158cm)}$  Beautiful Baby Grand. Superior sound and touch with a free bench. **Model: EBG 52** 

 $EMERGE\ Series\ \hbox{- Baby Grand 5'6''}\ (168cm)$  Beautiful Baby Grand. Superior sound and touch with a free bench. **Model: EBG 56** 