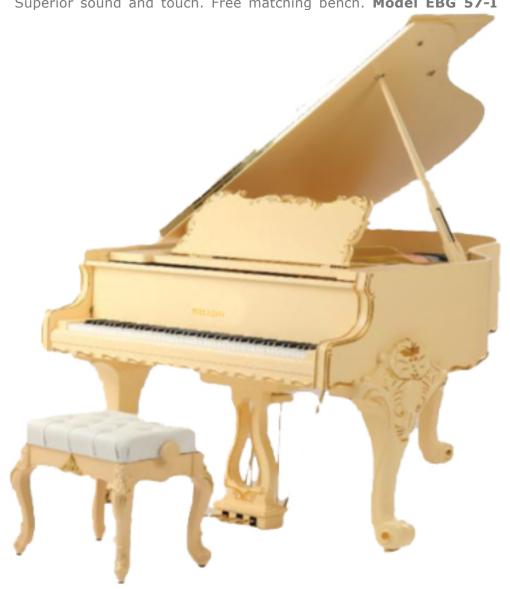

EMERGE Series - Beautiful Cherrywood (with wood decorations) Baby Grand 5'10" (178cm) Superior sound and touch. Free matching bench. **Model: EBG 610** 

EMERGE Series - Beautiful White (with gold decorations) Baby Grand 5'7" (170cm) Superior sound and touch. Free matching bench. **Model: EBG 57-WG** 