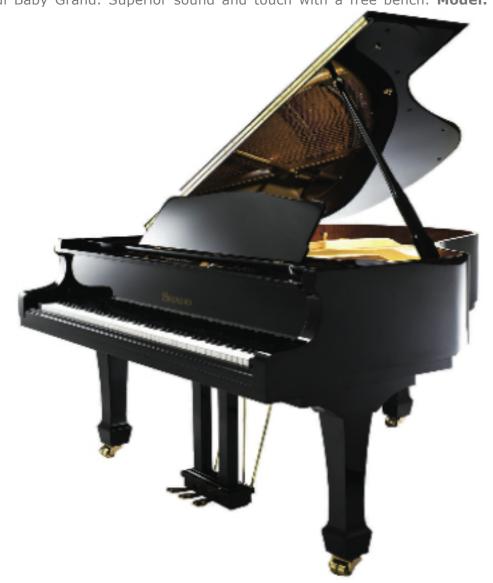

 $EMERGE\ Series\ \hbox{- Baby Grand 5'2" (158cm)}$  Beautiful Baby Grand. Superior sound and touch with a free bench. **Model: EBG 52** 

 $EMERGE\ Series\ \hbox{- Baby Grand 5'6''}\ (168cm)$  Beautiful Baby Grand. Superior sound and touch with a free bench. **Model: EBG 56** 