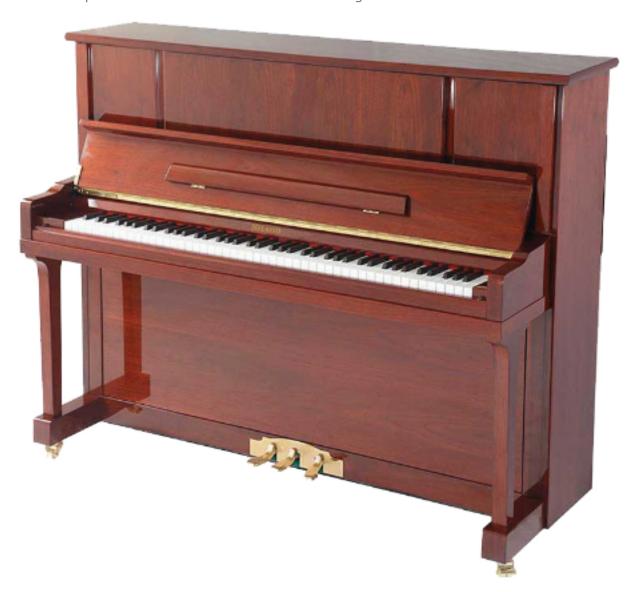

EMERGE Series - Beautiful Traditional Walnut 48" (121cm) Superior sound and touch. Free matching bench. **Model: EUP 48-WT** 