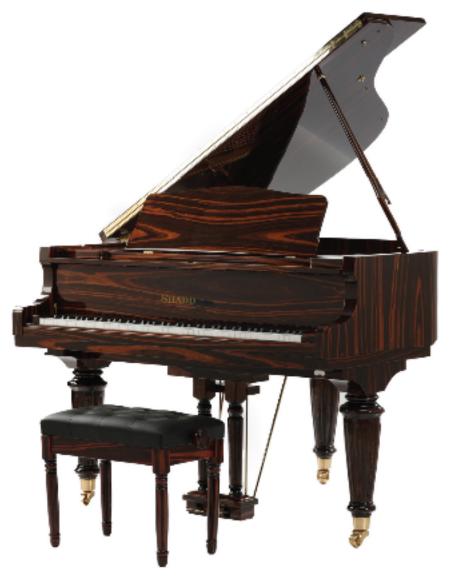

EMERGE Series - Beautiful Mahogany Baroque Baby Grand 5'7" (170cm) Superior sound and touch. Free matching bench. **Model: EBG 57-M** 

EMERGE Series - Beautiful White Baroque Baby Grand 5'7" (170cm) Superior sound and touch. Free matching bench. Model: EBG-WB