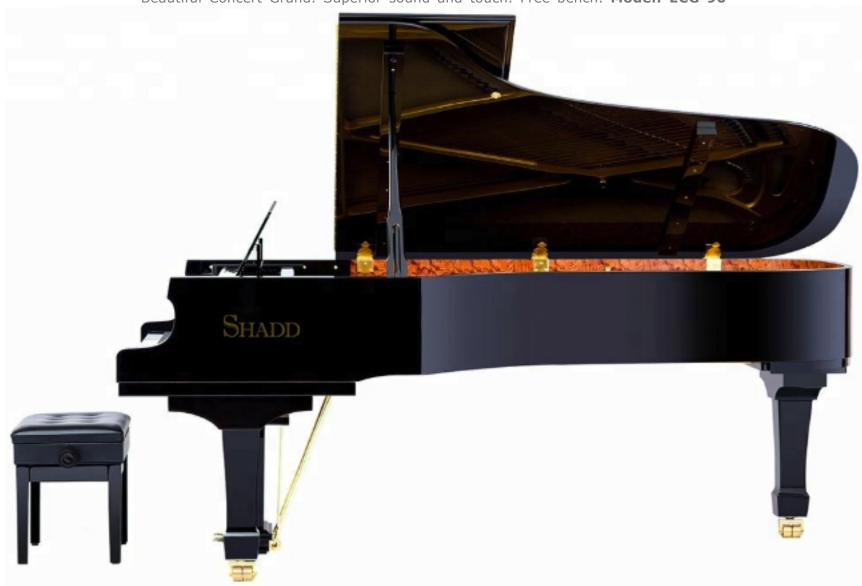

EMERGE Series - Concert Grand 9'0" (275cm)
Beautiful Concert Grand. Superior sound and touch. Free bench. **Model: ECG 90** 

EMERGE Series - Beautiful Baby Grand 5'7" (170cm) Superior sound and touch. Free matching bench. **Model: EBG 57** 