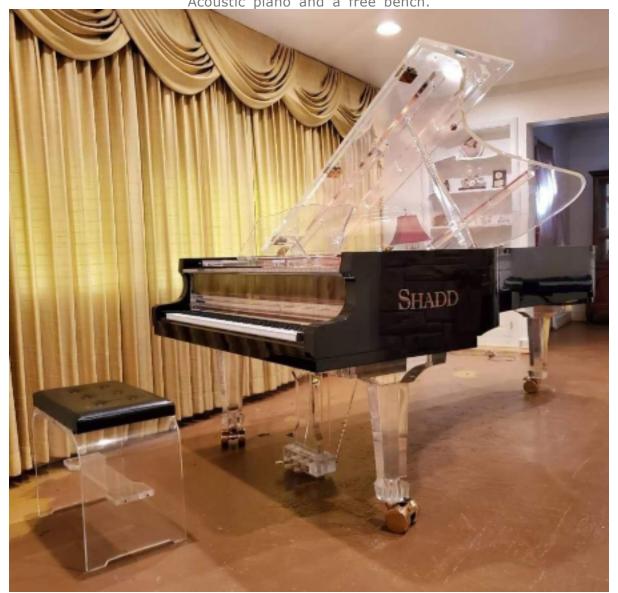

PRO Series - Concert Grand, 9'3" (281cm) Model: JWS. \$125,000
Acoustic piano and a free bench.