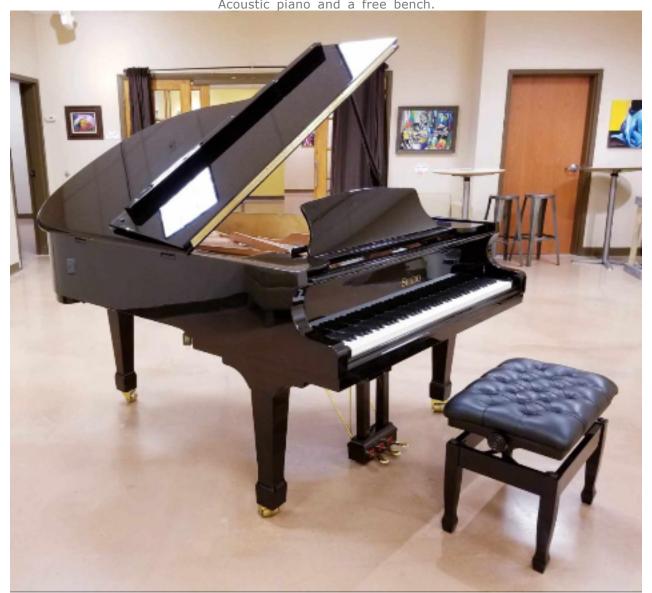

PRO Series - Acoustic Upright, 50" tall (127cm tall) Model: MDS. \$15,000

Acoustic piano and a free bench.

PRO Series - Acoustic Baby Grand, 5'10" (178cm) Model: GDS. \$25,000
Acoustic piano and a free bench.