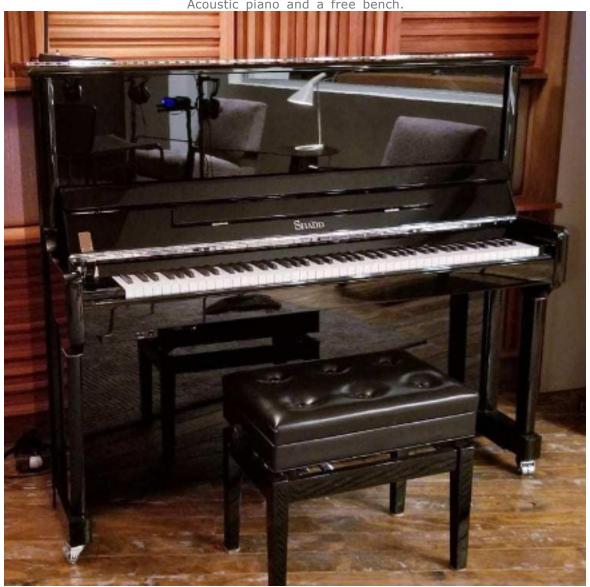

PRO Series - Acoustic Upright, 50" tall (127cm tall) Model: MDS. \$15,000

Acoustic piano and a free bench.

PRO Series - Acoustic Baby Grand, 5'10" (178cm) Model: GDS. \$25,000
Acoustic piano and a free bench.