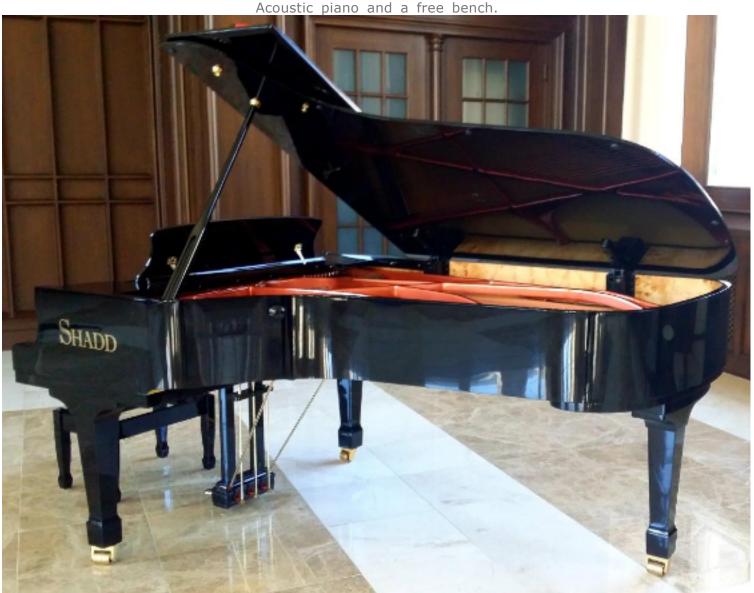

PRO Series - Acoustic Semi-Concert Grand, 7'2" tall (218cm) Model: EWS. \$45,000

Acoustic piano and a free bench.

PRO Series - Concert Grand, 9'1" (276cm) Model: WMS. \$115,000
Acoustic piano and a free bench.