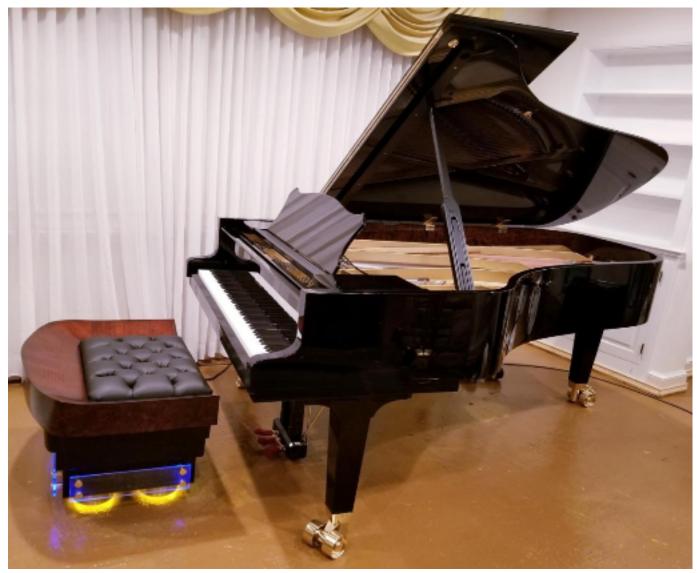

cam, fog machine, etc.

HYBRID Tech Series - Contemporary Semi-Concert Grand, 7'4" (223cm) Model: RFS. \$175,000 Acoustic w/MIDI, audio bench w/subwoofer and surround sound speakers inside, PC computer, audio system, self player system, iPad, mute system, pitch bend modulation wheels, alphanumeric keyboard, etc.