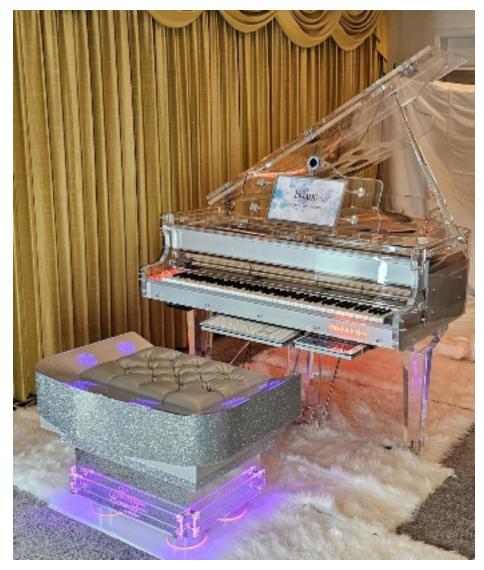

## HYBRID Tech Series - Acrylic & Silver Grand, 6'1" (178cm) Model: BCR2. \$285,000

Acoustic w/MIDI, audio bench w/subwoofer and surround sound speakers inside, PC computer, monitor, audio system, self player system, iPad, pitch bend modulation wheels, LED/RGB system, alphanumeric keyboard, video

cam, fog machine, etc.

HYBRID Tech Series - Contemporary Semi-Concert Grand, 7'4" (223cm) Model: RFS. \$175,000 Acoustic w/MIDI, audio bench w/subwoofer and surround sound speakers inside, PC computer, audio system, self player system, iPad, mute system, pitch bend modulation wheels, alphanumeric keyboard, etc.