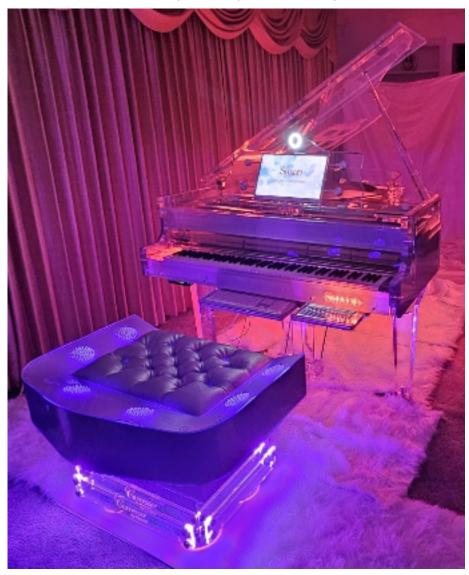

HYBRID Tech Series - Acrylic & Silver Grand, 6'1" (178cm) Model: BCR1. \$285,000

Acoustic w/MIDI, audio bench w/subwoofer and surround sound speakers inside, PC computer, monitor, audio system, self player system, iPad, pitch bend modulation wheels, LED/RGB system, alphanumeric keyboard, video cam, fog machine, etc.